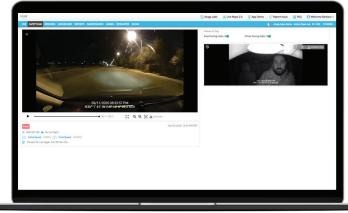

## **AI KEY FEATURES**

- LIVE View streaming capabilities of the road and driver simultaneously
- Distracted Driver Detection with facial recognition technology that works during the day or night
- Al Driver Assistance provides real-time audio feedback and visual warnings for dangerous driving events
- On-Demand Video retrieval from the Azuga cloud
- Parking Mode: Built-in battery automatically turns camera on when sensing harsh movement like vehicle break-ins
- WiFi HotSpot built-in to easily connect all your devices

Camera auto-uploads footage 5 seconds before and after each harsh driving event

Video event playback for risky events

Store up to 128 GB (SD card not included)

Panic button for manual recording

Built-in speaker and visual display