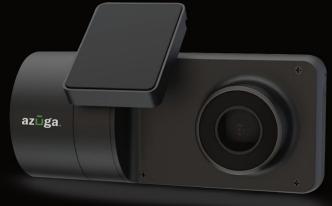

azūga SafetyCam™

**AI** Edition

**80%** of car crashes are attributed to distracted driving.<sup>1</sup> Take the next step to elevate your fleet's safety.

The **Al dashcam** offers fleets of all sizes a powerful device to enhance driver and fleet safety. Designed using first hand insights from fleet managers, it is equipped with multisensor HD cameras providing fleets with access to live and recorded video evidence of harsh driving incidents. Using artificial intelligence and computer vision, the dashcam detects distracted driving, driver drowsiness and unsafe driving behaviors, assisting drivers with real-time audio and visual alerts.

## **SPECIFICATIONS**

**Road Camera**: Full HD video, 1080p with 140° wide angle for detail and clarity

**Driver Camera**: 720p wide angle with infrared for improved night vision

Events detected: Hard braking, hardcore braking, sudden acceleration, vibration, tampering, cornering, and impacts