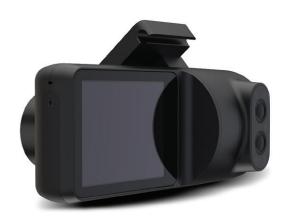

azūga SafetyCam™

**AI** Edition

**80%** of car crashes are attributed to distracted driving.<sup>1</sup> Take the next step to elevate your fleet's safety.

The **Al dashcam** offers fleets of all sizes a powerful device to enhance driver and fleet safety. Designed using first hand insights from fleet managers, it is equipped with multisensor HD cameras providing fleets with access to live and recorded video evidence of harsh driving incidents. Using artificial intelligence and computer vision, the dashcam detects distracted driving, driver drowsiness and unsafe driving behaviors, assisting drivers with real-time audio and visual alerts.

## **SPECIFICATIONS**

**Road Camera**: Full HD video, 1080p with 140° wide angle for detail and clarity

**Driver Camera**: 720p wide angle with infrared for improved night vision

Events detected: Hard braking, hardcore braking, sudden acceleration, vibration, tampering, cornering, and impacts

Over the Air (OTA) system & firmware updates

Multiple Cameras:

Connect up to 3 auxiliary cameras for side and rear views

\* Additional fees apply

On-demand video retrieval from available footage\*