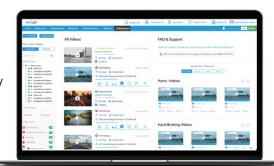

## **BENEFITS**

- Reduce distracted driving, addressing one of the leading causes of preventable accidents
- Improve safety with real-time alerts from harsh driving incidents
- Get the whole picture with LIVE-VIDEO to your fleet vehicles, drivers, passengers & cargo
- Personalize training for high-risk drivers based on individual driving behavior data
- Reduce insurance claims & exonerate your drivers with video evidence stored in the cloud

Camera auto-uploads footage 5 seconds before and after each harsh driving event

Video event playback for risky events

Store up to 128 GB (SD card not included)

Panic button for manual recording

Built-in speaker and visual display